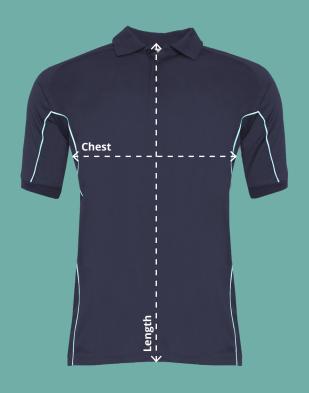

## Chest (At 2cm from under arm)

Measure across the chest at 2cm below the underarm with the garment laid flat.

## Length (Center of back)

Measure from the bottom of collar in the center of the back down to the bottom of the garment.

Boys Challenge Games Shirt Code: AAAA112122 (3PI)

| Boys Challenge Games Shirt |        |        |        |        |        |
|----------------------------|--------|--------|--------|--------|--------|
| To fit chest (inches)      | 28/30" | 32/34" | 36/38" | 40/42" | 44/46" |
| Chest (cm)*                | 40     | 46     | 52     | 58     | 64     |
| Length (cm)                | 55     | 62     | 71     | 75     | 79     |